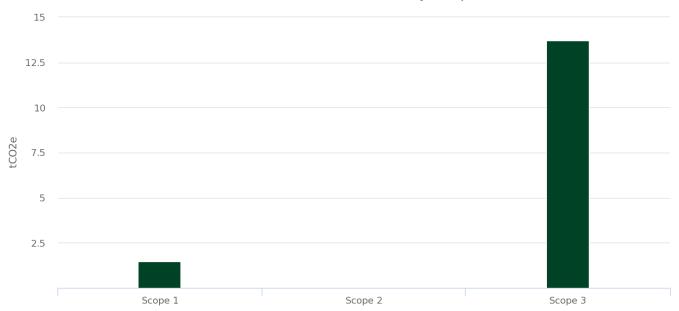

## Total Reported Greenhouse Gas Emissions and Intensity Ratios

tonnes of carbon dioxide equivalent emissions (tCO2e)

| Scope      | Total (tCO2e) | tCO2e / £ million revenue | tCO2e / m2 | tCO2e / room.night | tCO2e / FTE |
|------------|---------------|---------------------------|------------|--------------------|-------------|
| Scope 1    | 1.455         | 0.000                     | 0.000      | 0.000              | 0.000       |
| Scope 2    | 0.000         | 0.000                     | 0.000      | 0.000              | 0.000       |
| Scope 3    | 13.699        | 0.000                     | 0.000      | 0.000              | 0.000       |
| All Scopes | 15.154        | 0.000                     | 0.000      | 0.000              | 0.000       |

### Total Greenhouse Emissions by Scope