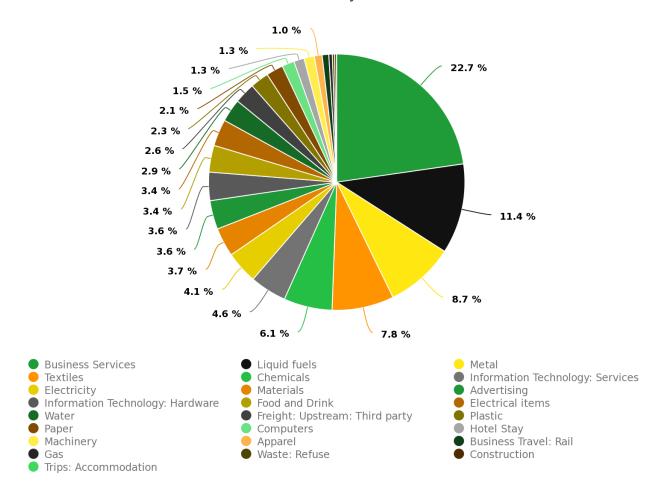

# Emissions disaggregated by source

tonnes of carbon dioxide equivalent emissions (tCO2e)

| Category                                                                                                        | All Scopes | Scope 1 | Scope 2 | Scope 3 |
|-----------------------------------------------------------------------------------------------------------------|------------|---------|---------|---------|
| Advertising                                                                                                     |            |         |         |         |
| Advertising: Average PRICE TYPE: PURCHASE CARBON FACTOR PROVIDER: SWC PURCHASE LOCATION: UNITED KINGDOM         | 0.549      | 0.000   | 0.000   | 0.549   |
| Apparel                                                                                                         |            |         |         |         |
| Clothing: Mixed PRICE TYPE: PURCHASE CARBON FACTOR PROVIDER: SWC PURCHASE LOCATION: UNITED KINGDOM              | 0.150      | 0.000   | 0.000   | 0.150   |
| Business Services                                                                                               |            |         |         |         |
| Accounting services: Average PRICE TYPE: PURCHASE CARBON FACTOR PROVIDER: SWC PURCHASE LOCATION: UNITED KINGDOM | 0.203      | 0.000   | 0.000   | 0.203   |
| Administration services  PRICE TYPE: PURCHASE  CARBON FACTOR PROVIDER: SWC  PURCHASE LOCATION: UNITED KINGDOM   | 0.045      | 0.000   | 0.000   | 0.045   |
| Facility maintenance services: Average: UK                                                                      | 0.201      | 0.000   | 0.000   | 0.201   |
| Financial Services                                                                                              | 0.520      | 0.000   | 0.000   | 0.520   |
| Insurance: Average PRICE TYPE: PURCHASE CARBON FACTOR PROVIDER: SWC PURCHASE LOCATION: UNITED KINGDOM           | 0.725      | 0.000   | 0.000   | 0.725   |
| Landscape maintenance services: Average: UK                                                                     | 0.097      | 0.000   | 0.000   | 0.097   |
| Printing                                                                                                        | 1.652      | 0.000   | 0.000   | 1.652   |
| Business Travel: Rail                                                                                           |            |         |         |         |
| National rail: UK                                                                                               | 0.125      | 0.000   | 0.000   | 0.125   |
| Chemicals                                                                                                       |            |         |         |         |
| Cleaning products: Average PRICE TYPE: PURCHASE CARBON FACTOR PROVIDER: SWC PURCHASE LOCATION: UNITED KINGDOM   | 0.272      | 0.000   | 0.000   | 0.272   |
| Paint and ink: Average PRICE TYPE: PURCHASE CARBON FACTOR PROVIDER: SWC PURCHASE LOCATION: UNITED KINGDOM       | 0.655      | 0.000   | 0.000   | 0.655   |
| Computers                                                                                                       |            |         |         |         |
| Computers: Average: UK                                                                                          | 0.235      | 0.000   | 0.000   | 0.235   |
| Construction                                                                                                    |            |         |         |         |

| Aggregates and sand: General aggregates PRODUCTION METHOD: REUSED                                                           | 0.040 | 0.000 | 0.000 | 0.040 |
|-----------------------------------------------------------------------------------------------------------------------------|-------|-------|-------|-------|
| Electrical items                                                                                                            |       |       |       |       |
| Electrical items: Average  PRICE TYPE: PURCHASE  CARBON FACTOR PROVIDER: SWC  PURCHASE LOCATION: UNITED KINGDOM             | 0.510 | 0.000 | 0.000 | 0.510 |
| Electricity                                                                                                                 |       |       |       |       |
| Electricity: UK grid                                                                                                        | 0.617 | 0.000 | 0.000 | 0.617 |
| Food and Drink                                                                                                              |       |       |       |       |
| Bakery: Average PRICE TYPE: PURCHASE CARBON FACTOR PROVIDER: SWC PURCHASE LOCATION: UNITED KINGDOM                          | 0.209 | 0.000 | 0.000 | 0.209 |
| Beer: Global average                                                                                                        | 0.142 | 0.000 | 0.000 | 0.142 |
| Cider: Global average                                                                                                       | 0.162 | 0.000 | 0.000 | 0.162 |
| Freight: Upstream: Third party                                                                                              |       |       |       |       |
| Post and courier: Average PRICE TYPE: PURCHASE CARBON FACTOR PROVIDER: SWC PURCHASE LOCATION: UNITED KINGDOM                | 0.398 | 0.000 | 0.000 | 0.398 |
| Gas                                                                                                                         |       |       |       |       |
| Natural gas<br>PURCHASE LOCATION: UNITED KINGDOM                                                                            | 0.069 | 0.059 | 0.000 | 0.010 |
| Hotel Stay                                                                                                                  |       |       |       |       |
| Hotel stay: Average PRICE TYPE: PURCHASE CARBON FACTOR PROVIDER: SWC PURCHASE LOCATION: UNITED KINGDOM                      | 0.200 | 0.000 | 0.000 | 0.200 |
| Information Technology: Hardware                                                                                            |       |       |       |       |
| Electronic and optical products: Average PRICE TYPE: PURCHASE CARBON FACTOR PROVIDER: SWC PURCHASE LOCATION: UNITED KINGDOM | 0.543 | 0.000 | 0.000 | 0.543 |
| Information Technology: Services                                                                                            |       |       |       |       |
| Telecommunications services PRICE TYPE: PURCHASE CARBON FACTOR PROVIDER: SWC PURCHASE LOCATION: UNITED KINGDOM              | 0.701 | 0.000 | 0.000 | 0.701 |
| Liquid fuels                                                                                                                |       |       |       |       |
| Diesel (100% mineral diesel)                                                                                                | 1.724 | 1.396 | 0.000 | 0.328 |
| Machinery                                                                                                                   |       |       |       |       |
| Machinery: Average PRICE TYPE: PURCHASE CARBON FACTOR PROVIDER: SWC PURCHASE LOCATION: UNITED KINGDOM                       | 0.003 | 0.000 | 0.000 | 0.003 |
| Renting machinery and equipment                                                                                             | 0.193 | 0.000 | 0.000 | 0.193 |
|                                                                                                                             |       |       |       |       |

| Materials                                                                                                                  |       |       |       |       |
|----------------------------------------------------------------------------------------------------------------------------|-------|-------|-------|-------|
| Wood: Average PRICE TYPE: PURCHASE CARBON FACTOR PROVIDER: SWC PURCHASE LOCATION: UNITED KINGDOM                           | 0.553 | 0.000 | 0.000 | 0.553 |
| Metal                                                                                                                      |       |       |       |       |
| Metal: Average                                                                                                             | 1.316 | 0.000 | 0.000 | 1.316 |
| Paper                                                                                                                      |       |       |       |       |
| Mixed board and paper PRICE TYPE: PURCHASE CARBON FACTOR PROVIDER: SWC PURCHASE LOCATION: UNITED KINGDOM                   | 0.325 | 0.000 | 0.000 | 0.325 |
| Plastic                                                                                                                    |       |       |       |       |
| Plastic: Average plastic products: UK                                                                                      | 0.354 | 0.000 | 0.000 | 0.354 |
| Textiles                                                                                                                   |       |       |       |       |
| Textiles: Average PRICE TYPE: PURCHASE CARBON FACTOR PROVIDER: SWC PURCHASE LOCATION: UNITED KINGDOM                       | 1.185 | 0.000 | 0.000 | 1.185 |
| Trips: Accommodation                                                                                                       |       |       |       |       |
| Waste: Refuse                                                                                                              |       |       |       |       |
| Municipal waste WASTE METHOD: CLOSED LOOP                                                                                  | 0.021 | 0.000 | 0.000 | 0.021 |
| Municipal waste WASTE METHOD: COMBUSTION                                                                                   | 0.021 | 0.000 | 0.000 | 0.021 |
| Water                                                                                                                      |       |       |       |       |
| Water supply and treatment: Average: UK PRICE TYPE: PURCHASE CARBON FACTOR PROVIDER: SWC PURCHASE LOCATION: UNITED KINGDOM | 0.441 | 0.000 | 0.000 | 0.441 |

#### **Emissions by Source**